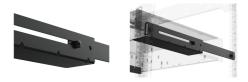

## Product information:

An adjustable (480 to 830 mm depth) 19" L-rail set made of 1,5mm and 3mm thick cold rolled steel finished with a black structured powder coating. The in-depth adjustable L-rails provide extra support when mounting heavy equipment. Universally usable but especially suited to use in combination with OPR series.