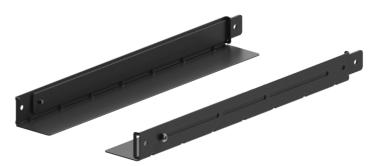

## Product information:

An adjustable (480 to 830 mm depth) 19" L-rail set made of 1,5mm and 3mm thick cold rolled steel finished with a black structured powder coating. The in-depth adjustable L-rails provide extra support when mounting heavy equipment. Universally usable but especially suited to use in combination with OPR series.

## **Product Features:**

| Dimensions | $65 \times 43 \times 480$ -830 mm (W x H x D) (Adjustable depth) |
|------------|------------------------------------------------------------------|
| Weight     | 1.7 kg                                                           |
| Max. load  | 25 kg                                                            |