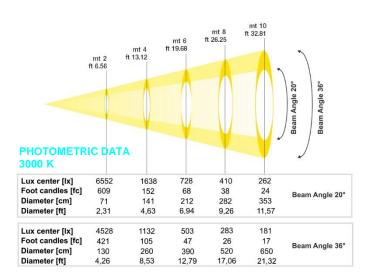

## The Cutting-Edge replacement of the conventional 1000 W Lights

FLICKER FREE ADJUSTABLE ZOOM 20° -36° NOISELESS MANUAL OR DMX CONTROL AVAILABLE WITH 3000 K OR 5000 K LED SOURCE EASY MAINTENANCE LONG LIFE LED (50,000 HOURS)

#### I OPTICAL GROUP I

20°- 36° linear zoom; High definition zoom lens with double optical condenser lens