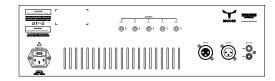

## Mono channel public address amplifier with a power up to 500W rms.

The TL500P features a single channel input performed using a balanced XLR 3p with individual volume control on the real panel and a link output through XLR 3p as well. The output signal is available on 2 low impedance outputs in 40hm and 80hm and 2 high impedance outputs in 75V and 100V using block terminals on the rear panel. It is equipped with an advanced protection circuit which protects against short-circuit and overload when necessary.

## Features:

Rear view:

- High quality PA amplifier
- Installation PA mono amplifier
- XLR 3p signal input and XLR 3p signal output
- RCA REC output and RCA LINK output
- 4-8 ohm & constant-volt. out. (70V and 100V)
- Master volume control on the front panel
- Built-in electronic protection circuitry
- Solid construction for 19" rack 3U mounting