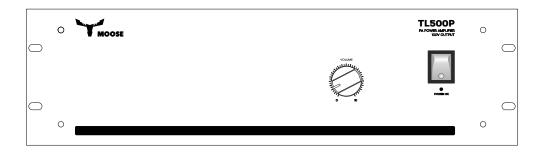

## Mono channel public address amplifier with a power up to 500W rms.

The TL500P features a single channel input performed using a balanced XLR 3p with individual volume control on the real panel and a link output through XLR 3p as well. The output signal is available on 2 low impedance outputs in 40hm and 80hm and 2 high impedance outputs in 75V and 100V using block terminals on the rear panel. It is equipped with an advanced protection circuit which protects against short-circuit and overload when necessary.

## Features:

Rear view:

- High quality PA amplifier
- Installation PA mono amplifier
- XLR 3p signal input and XLR 3p signal output
- RCA REC output and RCA LINK output
- 4-8 ohm & constant-volt. out. (70V and 100V)
- Master volume control on the front panel
- Built-in electronic protection circuitry
- Solid construction for 19" rack 3U mounting