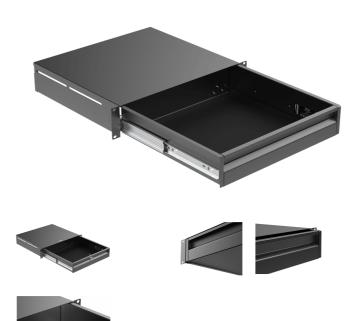

## Product information:

The RDx20x series of 19" rack drawers comes available in 1U, 2U and 3U unit heights with and without lock. The chassis is constructed of 1,5 mm thick cold rolled steel, while the tray is finished in 1,2 mm thick cold rolled steel. They feature full extension 3 section drawer rails, pushout holes on the back of the tray for cable insertion, a rubber anti slip liner, a full-width handle and optional back supports (RD2S) for increased load capacity (only 2U and 3U).

## **Product Features:**

| Dimensions |        | 483 x 88.1 x 393 mm (W x H x D)     |
|------------|--------|-------------------------------------|
|            | Inside | 400.6 x 82.4 x 367.4 mm (W x H x D) |
| Weight     |        | 6.55 kg                             |
| Max. load  |        | 20 kg                               |
|            |        | 40 kg (with back supports)          |