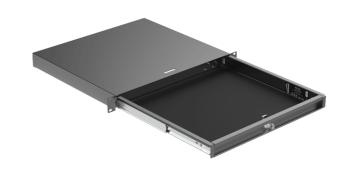

## Product information:

The RDx20x series of 19" rack drawers comes available in 1U, 2U and 3U unit heights with and without lock. The chassis is constructed of 1,5 mm thick cold rolled steel, while the tray is finished in 1,2 mm thick cold rolled steel. They feature full extension 3 section drawer rails, pushout holes on the back of the tray for cable insertion, a rubber anti slip liner, a full-width handle and optional back supports (RD2S) for increased load capacity (only 2U and 3U).

## **Product Features:**

| Dimensions |        | 483 x 43.7 x 393 mm (W x H x D)   |
|------------|--------|-----------------------------------|
|            | Inside | 400.6 x 38 x 367.4 mm (W x H x D) |
| Weight     |        | 5.31 kg                           |
| Max. load  |        | 8 kg                              |