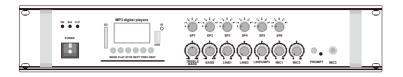

# Operation

- MIC 1 Input Terminal
- 2 LINE 1,2,3 Input Terminal
- Parallel Output Terminal
- A FM Antenna Terminal
- 6 COM Output Terminal Strip
- **6** 6 Independent Speaker Output Terminal
- Power Cord
- 8 Fuse Base
- **9** 8 Ω, 70V, 100V Output Terminal