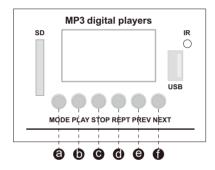

# **Function Buttons**

## MODE

Press "Mode" button to switch between Bluetooth,FM,USB and SD mode. Bluetooth Mode: Press "Mode" to enter. Switch on your Bluetooth and search for the "Bluetooth" to connect it to your device.

FM Mode: Press "Mode" to enter. Press "PLAY" to auto search and save the channels.

PLAY

Press to play or pause the track. When in FM mode, press to auto search and save channels.

STOP

Drace to step playing \( \)

Press to stop playing. When in SD/USB mode, press to enter the menu.

Press to switch the play mode, such as in order or shuffle.

PRF\

Short press for previous track and long press to turn down volume. When in FM mode, short press for previous channel.

NEXT

Short press for next track and long press to turn up volume. When in FM mode, short press for next channel.