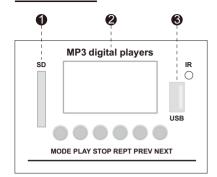

# MP3 Module

- SD Card Slot Built-in player will read music once the card is inserted.
- USB Input Built-in player will read music once the USB flash drive is inserted.
- & LCD Display Mode Status will be shown on the display.

# **Function Buttons**

## MODE

Press "Mode" button to switch between Bluetooth,FM,USB and SD mode. Bluetooth Mode: Press "Mode" to enter. Switch on your Bluetooth and search for the "Bluetooth" to connect it to your device.

FM Mode: Press "Mode" to enter. Press "PLAY" to auto search and save the channels.

PLAY

Press to play or pause the track. When in FM mode, press to auto search and save channels.

STOP

Drace to step playing \( \)

Press to stop playing. When in SD/USB mode, press to enter the menu.

Press to switch the play mode, such as in order or shuffle.

PRF\

Short press for previous track and long press to turn down volume. When in FM mode, short press for previous channel.

NEXT

Short press for next track and long press to turn up volume. When in FM mode, short press for next channel.