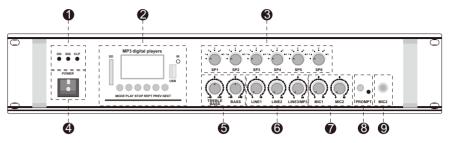

# Operation

- Level Indicator and Power Indicator
- MP3 Module
- **3** 6 Independent Speaker Volume Knob
- A Power Switch
- **6** Treble and Bass Knobs
- 6 LINE Input Volume Knob
- MIC Volume Knob
- MIC Reminder Tone Button
- MIC 2 Input Port