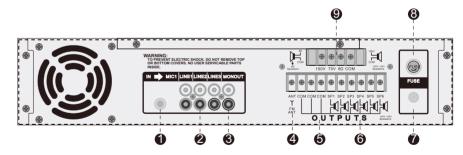

# Operation

- MIC 1 Input Terminal
- 2 LINE 1,2,3 Input Terminal
- Parallel Output Terminal
- A FM Antenna Terminal
- 6 COM Output Terminal Strip
- **6** 6 Independent Speaker Output Terminal
- Power Cord
- 8 Fuse Base
- **9** 8 Ω, 70V, 100V Output Terminal