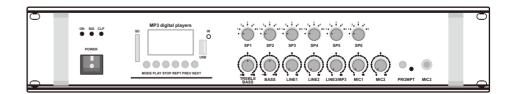

# Operation

- Level Indicator and Power Indicator
- MP3 Module
- **3** 6 Independent Speaker Volume Knob
- A Power Switch
- **6** Treble and Bass Knobs
- 6 LINE Input Volume Knob
- MIC Volume Knob
- MIC Reminder Tone Button
- MIC 2 Input Port