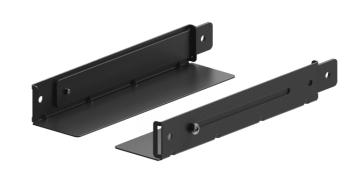

## Product information:

An adjustable (281 to 430 mm depth) 19" L-rail set made of 1,5mm and 3mm thick cold rolled steel finished with a black structured powder coating. The in-depth adjustable L-rails provide extra support when mounting heavy equipment. Universally usable but especially suited to use in combination with OPR series.

## **Product Features:**

| Dimensions | 65 x 43 x 281 - 430 mm (W x H x D) (Adjustable depth) |
|------------|-------------------------------------------------------|
| Weight     | 0.96 kg                                               |
| Max. load  | 25 kg                                                 |