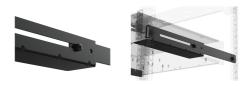

## Product information:

An adjustable (281 to 430 mm depth) 19" L-rail set made of 1,5mm and 3mm thick cold rolled steel finished with a black structured powder coating. The in-depth adjustable L-rails provide extra support when mounting heavy equipment. Universally usable but especially suited to use in combination with OPR series.