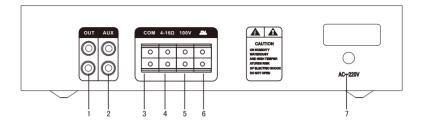

- Line output
- 2 Line output
- **6** COM port
- 4-16Ω output

- One way Mic inputOne way signal inputOne way signal output
- With USB, MP3 player
  220V/50Hz or 110V/60Hz
- Line input 70V/100V Impedance input 4-16Ω FM antenna interface