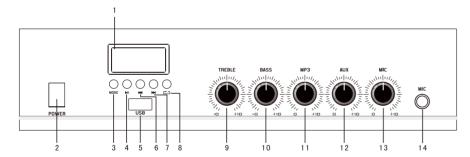

- **Display Screen**
- **Power Switch**
- Mode choose
- Play/Stop
- USB
- Previous/Fast Backward
- Next Song/Fast Forward

- Cycle play
- TREBLE Adjust
- **Bass Adjust**
- MP3 volume Control
- Line in adjust
- Mic input adjust
- Mic socket