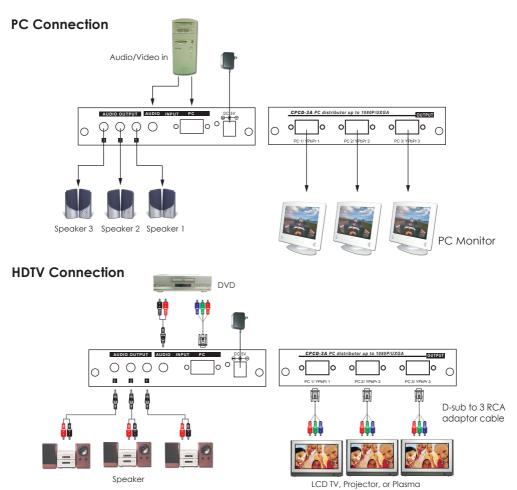

utputs: Connect the audio cables from these ports to the audio input of the speaker systems.
- 5. Video outputs: Connect each of the PC/HD output to the input of the PC or HD display.

#### Specification

- \* PC Input \* 1 : RGB 0.7Vp-p 75 ohm HV 5Vp-p 10K ohm
- \* PC Output \* 3 : RGB 0.7Vp-p HV 5Vp-p 10K ohm; or Y : 1Vp-p, PbPr: 0.7Vp-p 75 ohm
- \* Audio Input \* 1 : 2Vrms max 47K ohm
- \* Audio Output \* 3 : 2Vrms max 47K ohm
- \* Video Bandwidth : 480MHz (-3db)
- \* Compatibility: VGA upto UXGA/1080p in RGBHV, RGBs, RGsB, YPbPr formats.
- \* Differential gain : 0.05%
- \* Differential phase : 0.05 degree
- \* Power : 5V 2.6A
- \* Accessories: 5V power supply, HD-15 to HD-15 video cable, Stereo audio cable.
- \* Dimension (WxHxD) : 141 x 38 x 105mm

## **Connection and Installation**