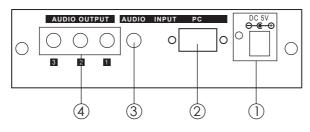

## **Operation Controls and Functions**

- **1. Power Input:** Plug the supplied 5VDC power supply into the unit and the LED will illuminate when it is connected.
- 2. Video input: Connect to the video output of your source devices such as PC or DVD player by using the HD-15 to HD-15 cable or HD-15 to 3 RCA cable.
- **3. Audio input:** Connect to the audio output of your source devices such as PC or DVD player by using the 3.5mm phone jack audio cable or 3.5mm phone jack to 2 RCA audio cable.
- 4. Audio outputs: Connect the audio cables from these ports to the audio input of the speaker systems.
- 5. Video outputs: Connect each of the PC/HD output to the input of the PC or HD display.