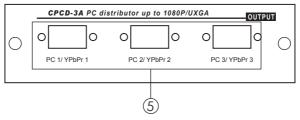

## **Operation Controls and Functions**

- **1. Power Input:** Plug the supplied 5VDC power supply into the unit and the LED will illuminate when it is connected.
- 2. Video input: Connect to the video output of your source devices such as PC or DVD player by using the HD-15 to HD-15 cable or HD-15 to 3 RCA cable.
- **3. Audio input:** Connect to the audio output of your source devices such as PC or DVD player by using the 3.5mm phone jack audio cable or 3.5mm phone jack to 2 RCA audio cable.
- 4. Audio outputs: Connect the audio cables from these ports to the audio input of the speaker systems.
- 5. Video outputs: Connect each of the PC/HD output to the input of the PC or HD display.