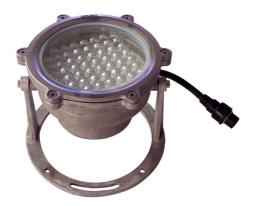

## LED UNDERWATER LIGHT

Our Led underwater light together with our intelligent led controller can make colorful and dynamic light scenery effects. It is widely applied to gardens, parks, fountain, swimming pools and ponds<sub>o</sub>

## **Specification:**

Led underground light Input power: DC 12V Power consumption: 6W Leds: 60pcs (R: 12 pcs G: 29 pcs B: 19 pcs) diameter 10 mm RGB ultra bright Beam angle: 20 degree Selectable built-in programs, auto run, DMX mode, M/S mode, sound activated, by out intelligent controller (Please read the manual for Intelligent led controller) IP rate: IP 68 Housing: 13.5X13.5 CM Weight: 1.8 KGS