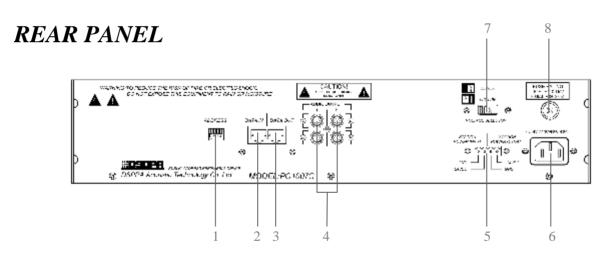

1 Address switch

7 Play/pause keys

5 DC 24V input

14 USB jack

2 Remote data input

6 AC Power jack

3 Remote data output

7 AC 110V/220V Switch

4 Output jack

8 AC 110V/220V Fuse