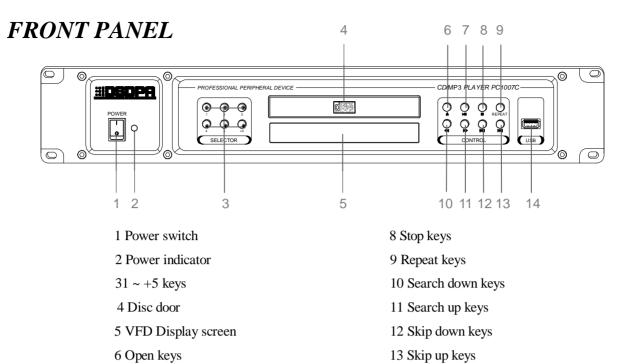

#### **FEATURES**

- I DVD/CD player function.
- I VFD display.
- I Can select any song or any paragraph for play.
- After the POWER ON it will play in order automatically.
- I Bear USB jack.
- I Remote control by PC available.
- I Programmed control by PC1014T.

## **OPERATION**

- 2. Play in Order after the deck reset it will play in order automatically. Press key ▶, it will play in order too.
- **3.** Option Play Press ▶ or and or ▶ while play, we can select any song or any paragraph for play.

- **4. Play Repeatedly** Press key REPEAT once, it will play the song repeatedly. Presses key REPEAT once again, it will play repeatedly with whole disk. Press key REPEAT the 3rd time for terminating REPEAT.
- **5.** Pause Press key | | while play for pause. Press the key again for releasing. Stop Press key to stop in any time.
- **6.** Stop Press key **to stop in any time.**
- 7. Remote run This set can be remote controlled by a PC and PC1014T Programmable Timer via a link cord. For this purpose, fit a link cord from the Remote Link port of this set to the link port of the PC. We can use the PC or PC1014T to make programs or timings for this set.